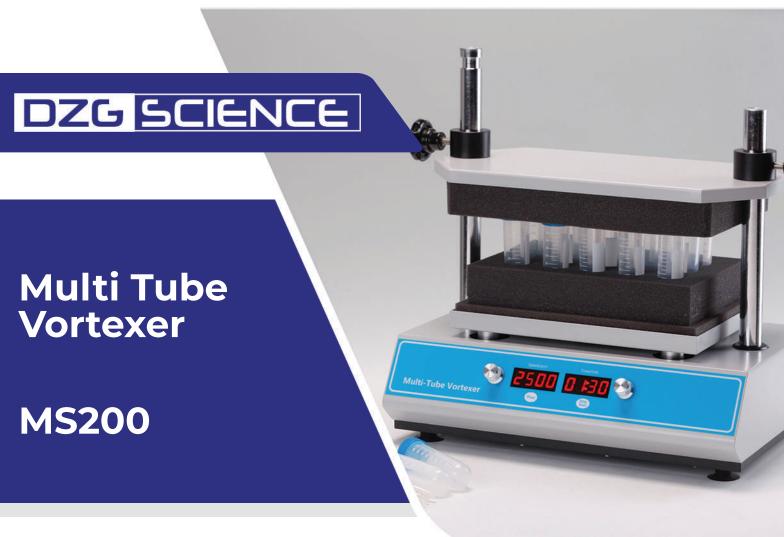

## **Description:**

MS200 Multi-tube Vortexer is with technique of brushless DC motor and microprocessor controlled technique. Unique knob operation is easy to use. It can maximum process 50 samples at once. A variety of test tube foam racks can be selected to meet the mixing needs of different test tubes. It can be widely used in the biotechnology, microbiology, medical analysis and other industries.

## **Features:**

- ▶ Easy to operate with one-touch knob.
- ▶ 1min~99h59min time range, automatic warning sound when finish working.
- ► A variety of test tube foam racks for option to meet the mixing needs of different test tubes.
- ► Soft start, uniform acceleration, effectively avoid samples splashing.
- ▶ Brushless DC motor: precise shaking speed, long
- ▶ Process up to 50 samples at once to make the experiment more convenient and efficient.
- ► Microprocessor control, simple operation panel, LED displays for speed and time.
- ► Humanized program design, built-in short mix and timing operation modes.