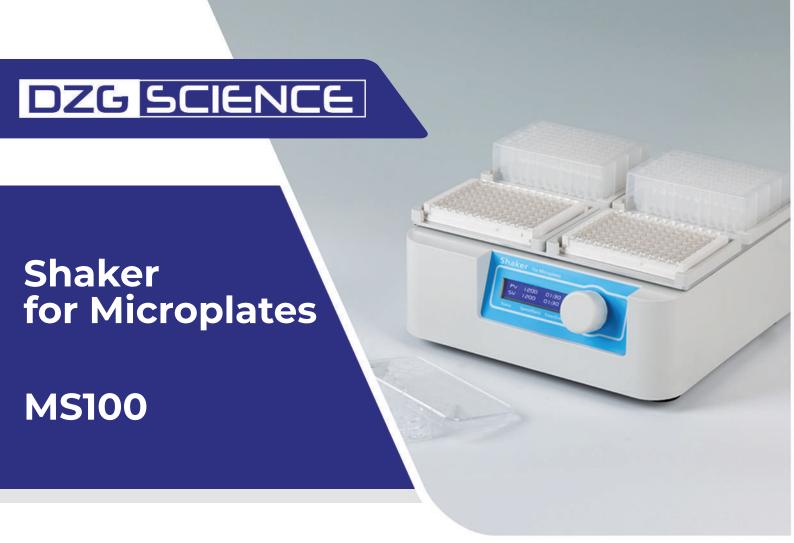

## **Description:**

MS100 Shaker for Microplates is a type of high speed shaker, which is with brushless DC motor and microprocessor controlled technique, specially for elisa plates (96/384 wells), tissue culture plates (24/48/96 wells).

## **Features:**

- ▶ LCD display system status and parameters.
- ► Stable and reliable shaking.
- ▶ Easy to operate with one touch knob.
- ▶ Automatic fault detection and buzzer alarm function.

## **Technical Specifications:**

| Model            | MS100                |
|------------------|----------------------|
| Timing range     | 1min ~ 99h59min      |
| 200~1500rpm      | 200~1500rpm          |
| Mixing orbit     | 3mm                  |
| Speed step value | 10rpm                |
| Sample capacity  | 4plaka               |
| Power            | 45W                  |
| Voltage          | AC100V~240V, 50/60Hz |
| Dimension(mm)    | 280×270×110          |
| Weight(kg)       | 4.0                  |