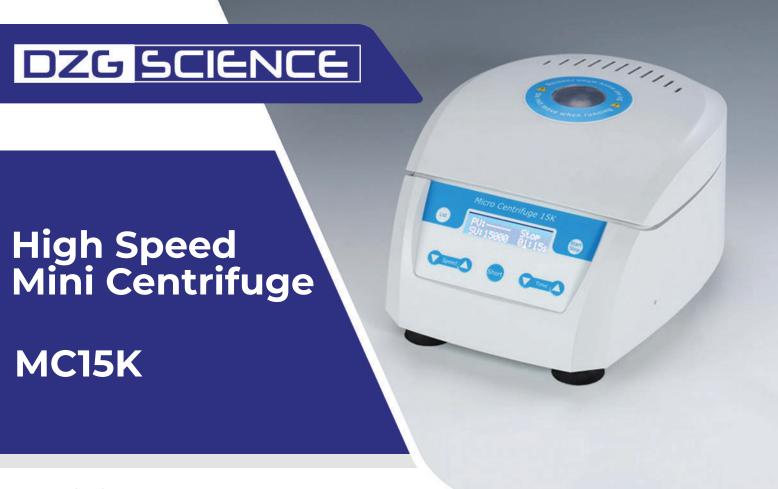

## **Description:**

The High-speed Mini-centrifuge is a compact centrifuge capable of achieving centrifugal speeds up to 15000rpm, that is approximately 15080g. It is used for extracting RNA/DNA samples, sedimentation of biological components, biochemical and chemical analysis of micro samples. Automatic imbalance switch-off and locking of lid provide safe operation. The rotor accepts 1.5 to 2.0ml tubes directly, as well as 0.5ml and 0.2ml tubes with optional adapters.

## **Features:**

- ▶ LCD provides a clear indication of time and rpm or RCF.
- ▶ RPM/RCF setting as required.
- ▶ The rotor is made of nylon material, with corrosion resistance, minimizes the temperature increases during longer
- ► Accelerates and decelerates in just 14seconds.
- ► Safety operation: rotor imbalance diagnostic; automatic stop.
- ► Motor overheating protection function.
- ▶ A separate momentary short button permits instant spin downs.
- ► Low sample heating (only 5°C after 30min, at max. speed).
- ▶ A brushless motor provides noiseless performance and long service life.

## **Technical Specifications:**

| Model                                 | MC15K                         |
|---------------------------------------|-------------------------------|
| Capacity                              | 12x1.5/2.0ml centrifuge tubes |
| Speed range                           | 500~15000rpm                  |
| RCF range                             | 16~15080g                     |
| Timing range                          | 15sec~99min59sec/∞            |
| Acceleration                          | 14sec(0~15000rpm)             |
| Deceleration                          | 14sec(15000~1000rpm)          |
| Rotor imbalance diagnostic            | Yes                           |
| Motor overheating protection function | Yes                           |
| Power                                 | 120W                          |
| Voltage                               | DC24V/5A                      |
| Dimension(mm)                         | 255x194x140mm                 |
| Weight                                | 2.3kg                         |